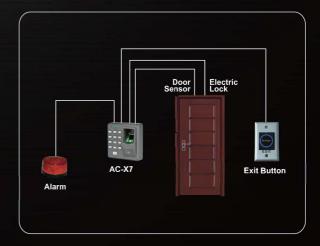

As a terminal designed for users having common access control requirement, it can operate on standalone mode with the interface for third party electric lock, alarm, door sensor, exit button and doorbell.

## Configuration