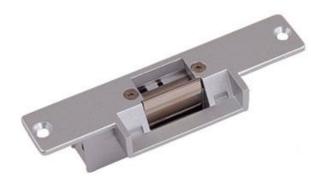

## **ES-130-NO Electric Strike**

## **Standard-type Electric Strike NC**

## **Parameters**

Lock Size: 150Lx39.5Wx31H(mm)

Bolt structure: Stainless Steel

Holding Strength: 800kg

Voltage: DC12V

Current: 200mA

Feature: Fail Safe >

Surface Temperature: Within +20°C