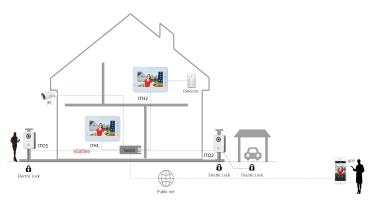

|
| Network             |                                         |
| Ethernet            | 10M/100Mbps Self-adaptive               |
| Network Protocol    | TCP/IP                                  |
| General             |                                         |
| Memory Slot         | Micro SD embedded, 4G                   |
| Installation        | Flush                                   |
| Power               | DC 12V, or supply directly by VTNS1060A |
| Power Consumption   | Standby ≤1.5W,work≤7W                   |
| Working Temperature | -10°C~+55°C                             |
| Relative Humidity   | 10%~90%RH                               |
| Dimensions          | 221.2mm×154.3mm×24.2mm                  |

#### Kit



Com

JAPAN

ITO6210BW-ITH1560BW

### Application