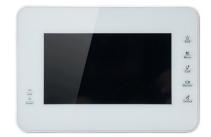

10M/100Mbps Self-adaptive

Features

- HD CMOS camera
- · 7-inch capacitive touch screen, resolution 800×480
- $\cdot$  IPC surveillance
- $\cdot$  Alarm integration
- $\cdot$  2-Door control
- $\cdot$  Remote intercom with mobile APP

| Network Protocol     | TCP/IP                                  |
|----------------------|-----------------------------------------|
| General              |                                         |
| Ingress Protection   | IP65                                    |
| Tamper Switch        | 1                                       |
| Installation         | Surface                                 |
| Material             | Tempered Glass                          |
| Power                | DC 12V, or supply directly by VTNS1060A |
| Power Consumption    | Standby ≤1W, Work ≤10W                  |
| Working Temperature  | -30°C~+60°C                             |
| Relative Humidity    | 10%~90%RH                               |
| Dimensions           | 154.2mm×114.2mm×43.0mm                  |
| Weight               | 0.6Kg                                   |
| Video Indoor Monitor |                                         |
| Model                | ITH1560BW                               |
| System               |                                         |
| Main Processor       | Embedded Micro Process                  |
| Operation System     | Embedded LINUX OS                       |
| Video                |                                         |
| Video Compression    | H.264                                   |
| Audio                |                                         |
| Audio Compression    | G.711                                   |
| Audio Input          | All-direction Microphone                |
| Audio Output         | Built-in Loudspeaker                    |
| Bidirectional Talk   | Support Dual-way Bidirectional talk     |
| Display              |                                         |

# ITO6210BW-ITH1560BW

| LCD Screen          | 7" 800x480, Capacitive                  |
|---------------------|-----------------------------------------|
| Operation Mode      |                                         |
| Input               | Touch buttons                           |
| Interface           |                                         |
| Alarm In            | 8                                       |
| Network             |                                         |
| Ethernet            | 10M/100Mbps Self-adaptive               |
| Network Protocol    | TCP/IP                                  |
| General             |                                         |
| Memory Slot         | Micro SD embedded, 4G                   |
| Installation        | Flush                                   |
| Power               | DC 12V, or supply directly by VTNS1060A |
| Power Consumption   | Standby ≤1.5W,work≤7W                   |
| Working Temperature | -10°C~+55°C                             |
| Relative Humidity   | 10%~90%RH                               |
| Dimensions          | 221.2mm×154.3mm×24.2mm                  |