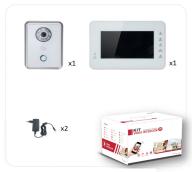

larm In            | 8                                       |
| Network             |                                         |
| Ethernet            | 10M/100Mbps Self-adaptive               |
| Network Protocol    | TCP/IP                                  |
| General             |                                         |
| Memory Slot         | Micro SD embedded, 4G                   |
| Installation        | Flush                                   |
| Power               | DC 12V, or supply directly by VTNS1060A |
| Power Consumption   | Standby ≤1.5W,work≤7W                   |
| Working Temperature | -10°C~+55°C                             |
| Relative Humidity   | 10%~90%RH                               |
| Dimensions          | 221.2mm×154.3mm×24.2mm                  |

#### Kit



Com

JAPAN

ITO6210BW-ITH1560BW

### Application