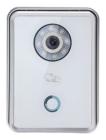

### **Technical Specification**

Ethernet

| -                     |                                                                   |  |
|-----------------------|-------------------------------------------------------------------|--|
| Video Outdoor Station |                                                                   |  |
| Model                 | ITO6210BW                                                         |  |
| System                |                                                                   |  |
| Main Processor        | Embedded Micro Processor                                          |  |
| Operation System      | Embedded LINUX OS                                                 |  |
| Video                 |                                                                   |  |
| Video Compression     | H.264                                                             |  |
| Image Sensor          | 1/4" 1MP CMOS                                                     |  |
| Lens                  | 3.6mm                                                             |  |
| Angle of View         | D:70° H:60°                                                       |  |
| Day/Night             | Color Image                                                       |  |
| Audio                 |                                                                   |  |
| Audio Compression     | G.711                                                             |  |
| Audio Input           | Omnidirectional Mic                                               |  |
| Audio Output          | Built-in Speaker                                                  |  |
| Bidirectional Talk    | Support Dual-way Bidirectional talk                               |  |
| Operation Mode        |                                                                   |  |
| Keypad                | Single Touch Button                                               |  |
| Reader                | Mifare Card                                                       |  |
| Interface             |                                                                   |  |
| Door Control          | 2(1 relay out for main lock, 1 extended by access control module) |  |
| Alarm In              | 2(1ch unlock button, 1ch feedback)                                |  |
| RS485                 | 1                                                                 |  |
| Network               |                                                                   |  |
|                       |                                                                   |  |