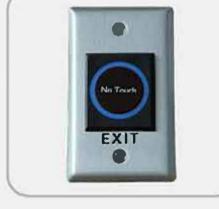

#### Optional Accessories:

RFID Reader Exit Button

Electric Lock

Alarm

Door Sensor