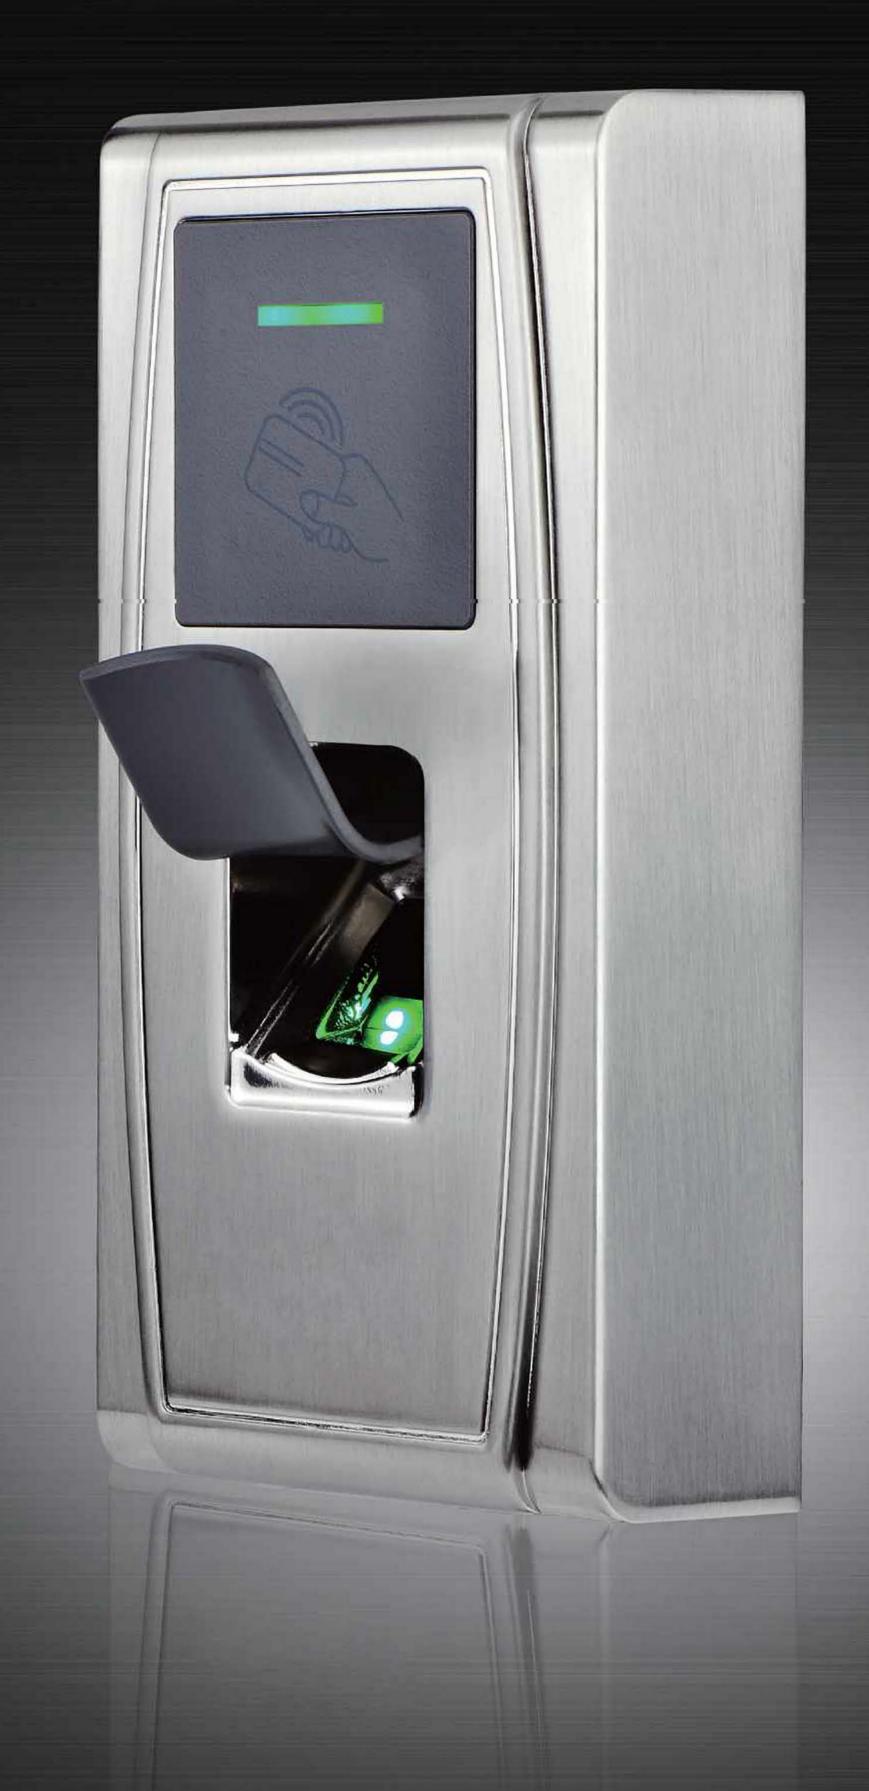

## AC-300

# Metallic Casing Outdoor Access Control

AC-300, one of the innovative biometric fingerprint readers for access control applications, offers unparalleled performance. It adopts the advanced fingerprint algorithm for reliability, precision and excellent matching speed.

Its metallic casing and IP65 rated protection enables it to resist water, dust and other outside damages.

AC-300 offers the flexibility to be installed standalone or with any third party panels that support 26-bit wiegand. User can be enrolled by the administrator card when the device works in standalone mode.TCP/IP and RS485 are available, so that the device can be connected easily and conveniently.

#### **Features**

- Rugged structure and extra durability
- \* IP65 rated waterproof and dustproof structure

- ► Metallic casing
- \* Vandal-proof for outdoor installation

- ► Fast and accurate fingerprint algorithm
- \* 1 touch a-second user recognition
- \* Stores 1,500 templates,10,000 cards and 100,000 transactions