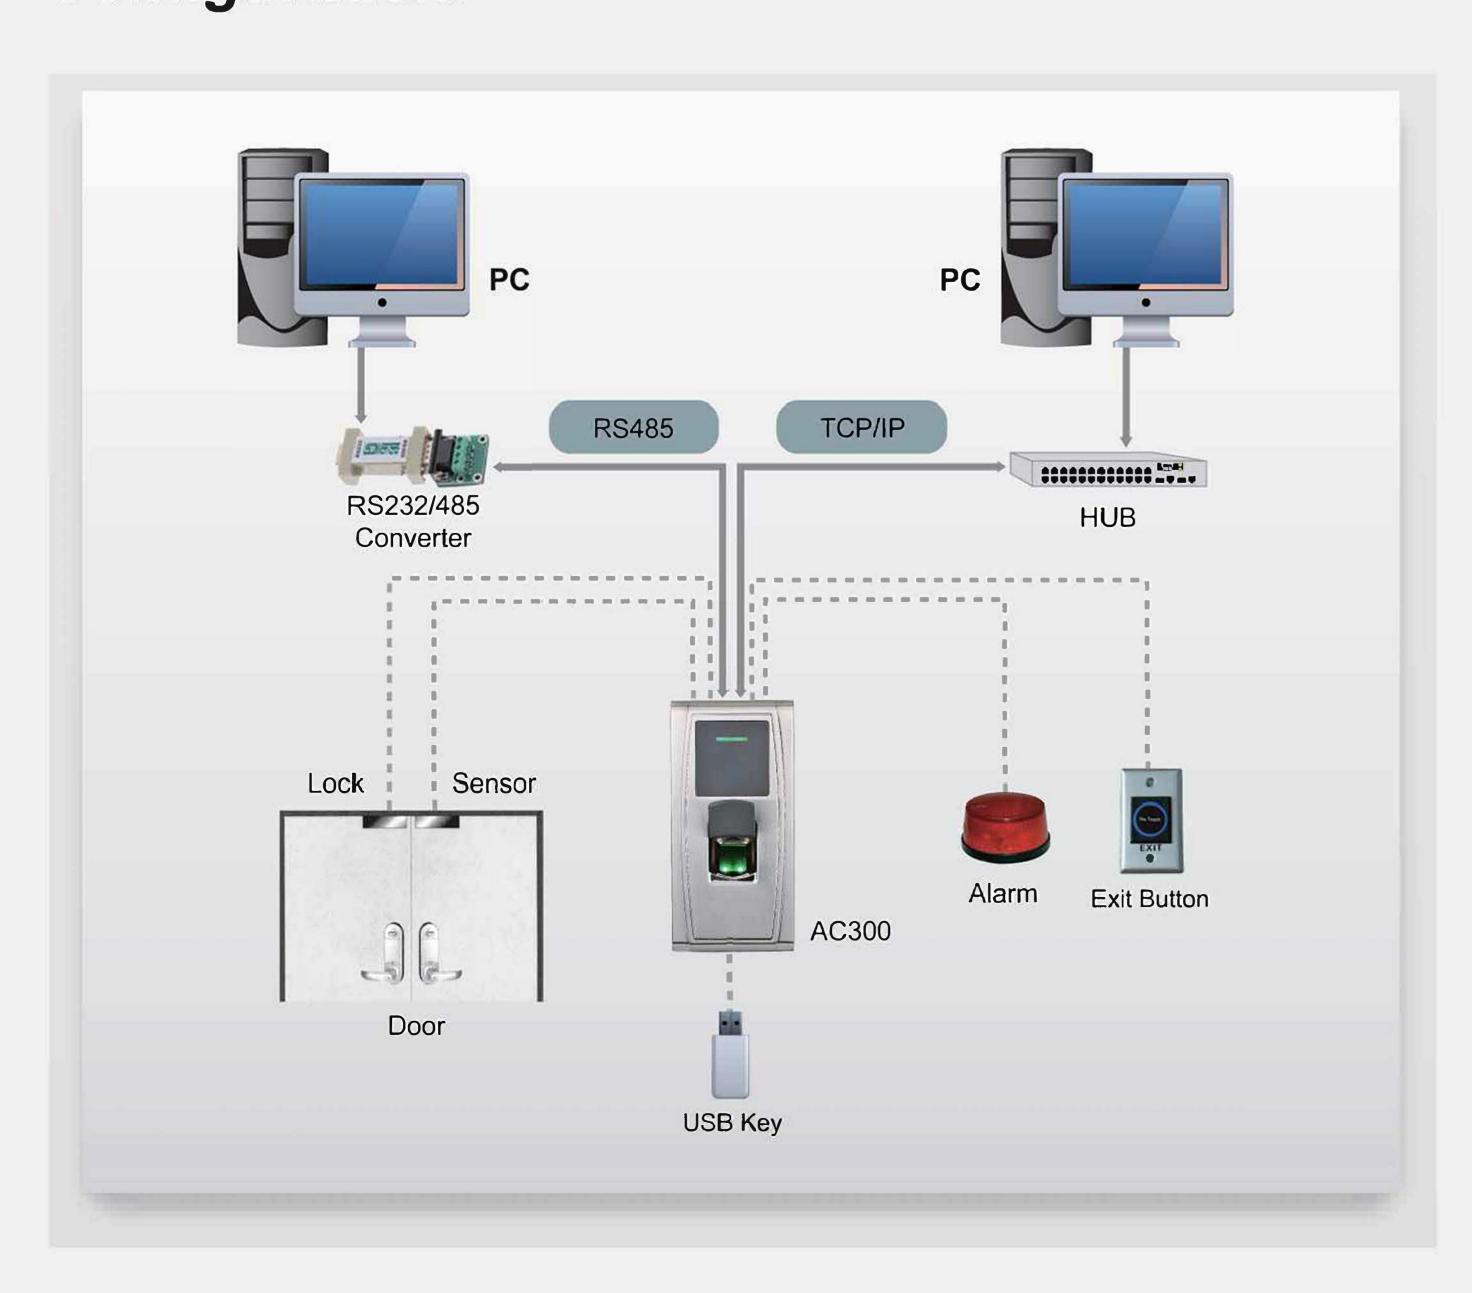

Its metallic casing and IP65 rated protection enables it to resist water, dust and other outside damages.

AC-300 offers the flexibility to be installed standalone or with any third party panels that support 26-bit wiegand. User can be enrolled by the administrator card when the device works in standalone mode.TCP/IP and RS485 are available, so that the device can be connected easily and conveniently.

- Easy installation and connectivity
- \* Wiegand input&output
- \* Network interfaces for TCP/IP or R485

- ► Full access control features
- \* Anti-passback
- \* Access control interface for 3rd party electric lock, door sensor, exit button, alarm

#### Optional Accessories:

RFID Reader Exit Button

Electric Lock

Alarm

Door Sensor

### Configuration: