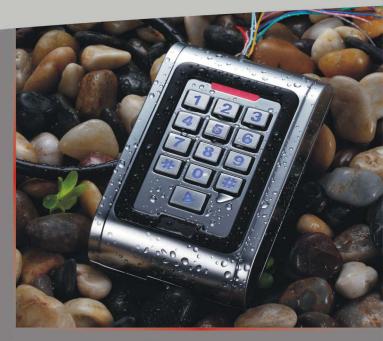

#### AC-3008

## Metal waterproof access control system

#### **Product features**

- ♦ Working voltage DC/AC9V-28V
- ◆Waterproof degree: IP68
- ◆With Anti-theft alarm output for external alarm device.
- ◆With bult-in anti-theft equipments.
- ◆Support enrolling cards continuously
- ◆Perfect disign, with backlight and fashion silver finish.
- ◆Waterproof design for outdoor use.
- ♦ strong standalone function device, can be used as WG26 reader alone.
- ◆Capacity:2000 user's cards,2000 codes;
- ◆Access ways : cards ,code,card +code.
- ◆Low power:static current less than 30mA.
- ◆Support only keypad
- •users can reset private passwords.
- ◆Search fast less than 0.1s.
- ♦ Wiegand output W26 for card and W4 for codes.
- ◆use keypad to delete lost cards for safety.
- ◆Short-circuit protect : when relay or alarm output short circuit, it will shut up output in 100 µ S.