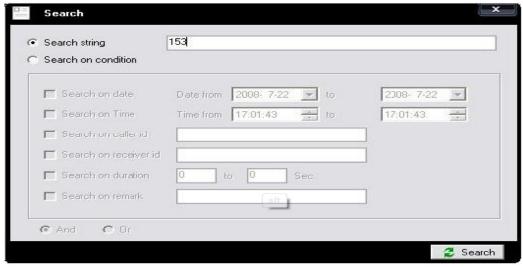

## Searching Records

There is a table called 'recording log' showing in Phone spy's main window lists the detail of all incoming and outgoing calls, there're fields like Caller ID, Receiver ID, conversation duration and remark in a records. you can search and count the history records on almost all fields, and you can do many operations (play, edit, export, etc.) on records.