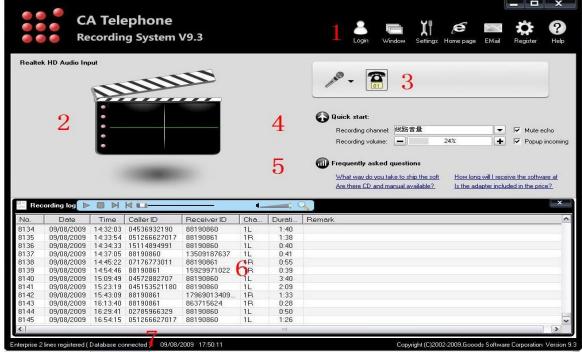

## Searching Records

There is a table called 'recording log' showing in Phone spy's main window lists the detail of all incoming and outgoing calls, there're fields like Caller ID, Receiver ID, conversation duration and remark in a records. you can search and count the history records on almost all fields, and you can do many operations (play, edit, export, etc.) on records.