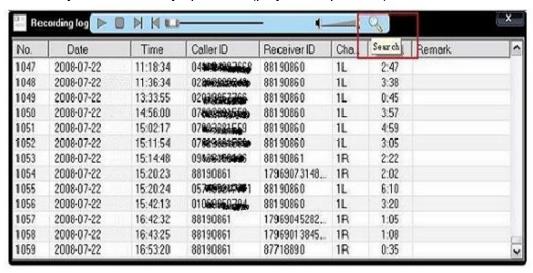

## Searching Records

There is a table called 'recording log' showing in Phone spy's main window lists the detail of all incoming and outgoing calls, there're fields like Caller ID, Receiver ID, conversation duration and remark in a records. you can search and count the history records on almost all fields, and you can do many operations (play, edit, export, etc.) on records.