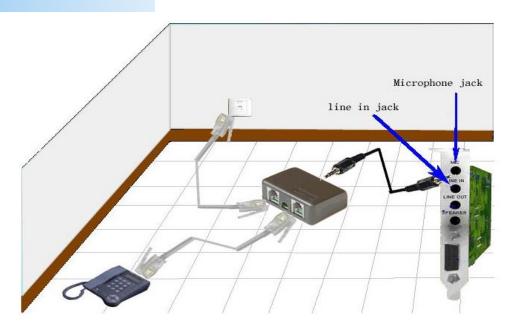

## Settings 1 (see figure 1)

It's very easy to make Phone spy working. first of all, please connect the telephone line to the sound card using the adapter and then select the 'recording channel' corresponding to the jack of sound card in which the adapter is plugged.pick up the telephone, you should see voice wave in phone spy's wave area, meanwhile, for your delights, recording is working.

(Figure 1)