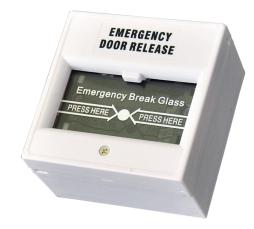

## **Break Glass**

## **Break Glass Fire Emergency Exit Release**

## **Features**

- > Use the Fireproof Material, Accord with the Safe Request
- > Sandblast Panel with Elegant Style
- > Many Kinds of Colour, Applicable to and the Place

## **Parameters**

- > Dimensions: 86Lx86Wx50H(mm)
- > Standard Structure: Fireproof Material, Easy to install
- > Current Rating: 3A@36VDC Max
- > Output Contact: NCCOM
- > Suitable for Door: Exit Door, Emergence Door
- > Optional Accessories: Glass, Cover
- > Operating temp: 10~+55°C(14-131F)
- > Operating Humidity: 0-95% (non- condensing)
- > Material Selection: Fireproof Material, Sandblast Finished
- > Weight: 0.2kg
- > Standard Packing: 50pcs.