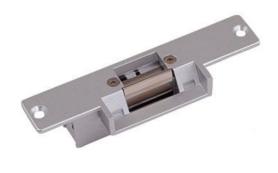

## **ES-130-NO Electric Strike**

## **Standard-type Electric Strike NO**

## **Parameters**

Lock Size: 150Lx39.5Wx31H(mm)

Bolt structure: Stainless Steel

Holding Strength: 800kg

Voltage: DC12V

Current: 450mA

Feature: Fail Secure >

Surface Temperature: Within +20°C