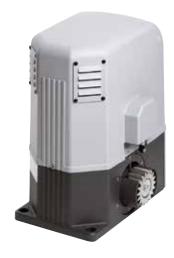

#### 230V AC operator with control board, limit switches and encoder

| COD.   | Art.    | EN-                                                                                                                                                                                                                                                                                                                                                                                                                                                                                                                                                                                                                                                                                                                                                                                                                                                                                                                                                                                                                                                                                                                                                                                                                                                                                                                                                                                                                                                                                                                                                                                                                                                                                                                                                                                                                                                                                                                                                                                                                                                                                                                            |         | <b>ి</b> | DEA<br>LLICYSON | COD<br>ER | OTHER CHARACTERISTICS                                                                                                                                                                     |
|--------|---------|--------------------------------------------------------------------------------------------------------------------------------------------------------------------------------------------------------------------------------------------------------------------------------------------------------------------------------------------------------------------------------------------------------------------------------------------------------------------------------------------------------------------------------------------------------------------------------------------------------------------------------------------------------------------------------------------------------------------------------------------------------------------------------------------------------------------------------------------------------------------------------------------------------------------------------------------------------------------------------------------------------------------------------------------------------------------------------------------------------------------------------------------------------------------------------------------------------------------------------------------------------------------------------------------------------------------------------------------------------------------------------------------------------------------------------------------------------------------------------------------------------------------------------------------------------------------------------------------------------------------------------------------------------------------------------------------------------------------------------------------------------------------------------------------------------------------------------------------------------------------------------------------------------------------------------------------------------------------------------------------------------------------------------------------------------------------------------------------------------------------------------|---------|----------|-----------------|-----------|-------------------------------------------------------------------------------------------------------------------------------------------------------------------------------------------|
| 613300 | 18NET   | To the state of th | 2100 kg | •••      | NET230N         | •         | <ul> <li>Self locking with limit switches</li> <li>Speed adjustment and slow down in opening and closing</li> <li>Motor control by encoder and obstacle detection</li> </ul>              |
| 613301 | 18NET/M | Serveral<br>Serveral<br>Tables                                                                                                                                                                                                                                                                                                                                                                                                                                                                                                                                                                                                                                                                                                                                                                                                                                                                                                                                                                                                                                                                                                                                                                                                                                                                                                                                                                                                                                                                                                                                                                                                                                                                                                                                                                                                                                                                                                                                                                                                                                                                                                 | 2100 kg | •••      | NET230N         | •         | <ul> <li>Self locking</li> <li>Magnetic limit switches</li> <li>Speed adjustment and slow down in opening and closing</li> <li>Motor control by encoder and obstacle detection</li> </ul> |

COD. 613300 Art. 18NET Operator for industrial sliding gates

COD. 126001 Art. 112 Galvanized steel rack 22x22mm (1m)

C0D. 662080
Art. LINEAR/XS
Pair of mini photocell for outdoor installation.Maximum range 20m