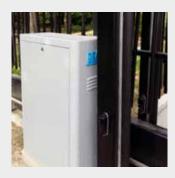

#### 230V AC operator with control board, limit switches and encoder

| COD.   | Art.    | EN-                                                                                                                                                                                                                                                                                                                                                                                                                                                                                                                                                                                                                                                                                                                                                                                                                                                                                                                                                                                                                                                                                                                                                                                                                                                                                                                                                                                                                                                                                                                                                                                                                                                                                                                                                                                                                                                                                                                                                                                                                                                                                                                            |         | <b>ి</b> | DEA<br>LLICYSON | COD<br>ER | OTHER CHARACTERISTICS                                                                                                                                                                     |
|--------|---------|--------------------------------------------------------------------------------------------------------------------------------------------------------------------------------------------------------------------------------------------------------------------------------------------------------------------------------------------------------------------------------------------------------------------------------------------------------------------------------------------------------------------------------------------------------------------------------------------------------------------------------------------------------------------------------------------------------------------------------------------------------------------------------------------------------------------------------------------------------------------------------------------------------------------------------------------------------------------------------------------------------------------------------------------------------------------------------------------------------------------------------------------------------------------------------------------------------------------------------------------------------------------------------------------------------------------------------------------------------------------------------------------------------------------------------------------------------------------------------------------------------------------------------------------------------------------------------------------------------------------------------------------------------------------------------------------------------------------------------------------------------------------------------------------------------------------------------------------------------------------------------------------------------------------------------------------------------------------------------------------------------------------------------------------------------------------------------------------------------------------------------|---------|----------|-----------------|-----------|-------------------------------------------------------------------------------------------------------------------------------------------------------------------------------------------|
| 613300 | 18NET   | To the state of th | 2100 kg | •••      | NET230N         | •         | <ul> <li>Self locking with limit switches</li> <li>Speed adjustment and slow down in opening and closing</li> <li>Motor control by encoder and obstacle detection</li> </ul>              |
| 613301 | 18NET/M | Serveral<br>Serveral<br>Tables                                                                                                                                                                                                                                                                                                                                                                                                                                                                                                                                                                                                                                                                                                                                                                                                                                                                                                                                                                                                                                                                                                                                                                                                                                                                                                                                                                                                                                                                                                                                                                                                                                                                                                                                                                                                                                                                                                                                                                                                                                                                                                 | 2100 kg | •••      | NET230N         | •         | <ul> <li>Self locking</li> <li>Magnetic limit switches</li> <li>Speed adjustment and slow down in opening and closing</li> <li>Motor control by encoder and obstacle detection</li> </ul> |

COD. 613300 Art. 18NET Operator for industrial sliding gates

COD. 126001 Art. 112 Galvanized steel rack 22x22mm (1m)

C0D. 662080
Art. LINEAR/XS
Pair of mini photocell for outdoor installation.Maximum range 20m