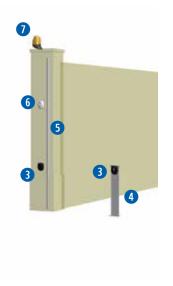

COD. 613300 Art. 18NET Operator for industrial sliding gates

COD. 126001 Art. 112 Galvanized steel rack 22x22mm (1m)

C0D. 662080
Art. LINEAR/XS
Pair of mini photocell for outdoor installation.Maximum range 20m

COD. 664000 Art. PILLY/60 55cm column for photocell (2 pcs)

COD. 171035 Art. C-20 Mechanical edge L=2m

COD. 663090
Art. GT-KEY
Metal vandal proof keyswitch
with two contacts, surface
mounted. Supplied with 2 keys.

#### **SPECIFIC ACCESSORIES**

COD. 619000 Art. 111 Nylon rack, with fixing screws (1m)

COD. 171035 Art. C-20 Mechanical edge L=2m

COD. 171040 Art. CR-25 Resistive edge L=2,5

COD. 126001 Art. 112 Galvanized steel rack 22x22mm (1m)