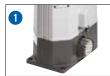

COD. 613300 Art. 18NET Operator for industrial sliding gates

COD. 126001 Art. 112 Galvanized steel rack 22x22mm (1m)

C0D. 662080
Art. LINEAR/XS
Pair of mini photocell for outdoor installation.Maximum range 20m