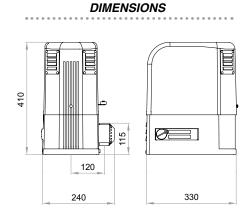

All models have (IB version excluded): control board and fixing plate to be cemented included

| TECHNICAL INFO                | 18NET - 18NET/M - 18/IB                  | 25RRT - 25RRTF - 25RRT/M - 25/IB |  |  |  |
|-------------------------------|------------------------------------------|----------------------------------|--|--|--|
| Motor power supply (V)        | 230V AC ~ ± 10 % (50/60 Hz)              | 400V AC ~ ± 10 % (50/60 Hz)      |  |  |  |
| Maximum power absorption (W)  | 560                                      | 1200                             |  |  |  |
| Max thrust (N)                | 875                                      | 1650                             |  |  |  |
| Duty cycle (cycles/hours)     | 15 - for a 12 m leaf length              | 17 - for a 14m leaf length       |  |  |  |
| 230V AC ~ ± 10 % (50/60 Hz)   | 240                                      | 280                              |  |  |  |
| Built-in capacitor (µF)       | 30                                       | 1                                |  |  |  |
| Operating temperature (°C)    | -20 ÷ 50                                 |                                  |  |  |  |
| Motor thermal protection (°C) | 140                                      | 1                                |  |  |  |
| Speed (m/min)                 | 10                                       |                                  |  |  |  |
| Standard pinion               | Z18                                      | Z18                              |  |  |  |
| Weight with packing (Kg)      | 30                                       |                                  |  |  |  |
| Protection level              | IPX4 (IP44 with magnetic limit switches) |                                  |  |  |  |