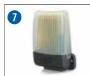

COD. 661063 Art. AURA230 230V flashing light, LED, with integrated antenna, 433 MHz

COD. 672630 Art. GT2 White 2-channel remote control, 433 MHz, Rolling Code

COD. 668010 Art. 127 Warning sign

#### **OTHER ACCESSORIES**

COD. 661063 Art. AURA230 230V flashing light, LED, with integrated antenna, 433 MHz

COD. 662080

Art. LINEAR/XS

Pair of mini photocell for outdoor installation. Maximum range 20m