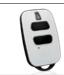

COD. 661063 Art. AURA230 230V flashing light, LED, with integrated antenna, 433 MHz

COD. 672630 Art. GT2 White 2-channel remote control, 433 MHz, Rolling Code

COD. 668010 Art. 127 Warning sign

COD. 672630 Art. GT2 White 2-channel remote control, 433 MHz, Rolling Code

COD. 662044

Art. LINEAR
Pair of adjustable photocells
(180°) with possibility of
syncronized operating.
Range 20m

COD. 681060 Art. COVER Vandal-proof aluminium cover for LINEAR and LINEAR/B photocells (2 pcs)