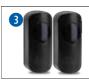

COD. 613300 Art. 18NET Operator for industrial sliding gates

COD. 126001 Art. 112 Galvanized steel rack 22x22mm (1m)

C0D. 662080
Art. LINEAR/XS
Pair of mini photocell for outdoor installation.Maximum range 20m

#### **OTHER ACCESSORIES**

COD. 661063 Art. AURA230 230V flashing light, LED, with integrated antenna, 433 MHz

COD. 662080

Art. LINEAR/XS

Pair of mini photocell for outdoor installation. Maximum range 20m