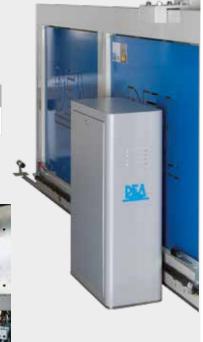

COD. 613300 Art. 18NET Operator for industrial sliding gates

COD. 126001 Art. 112 Galvanized steel rack 22x22mm (1m)

C0D. 662080
Art. LINEAR/XS
Pair of mini photocell for outdoor installation.Maximum range 20m