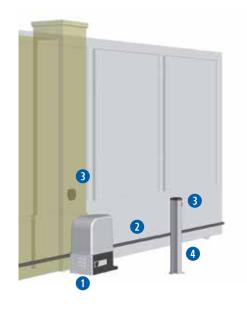

COD. 613300 Art. 18NET Operator for industrial sliding gates

COD. 126001 Art. 112 Galvanized steel rack 22x22mm (1m)

C0D. 662080
Art. LINEAR/XS
Pair of mini photocell for outdoor installation.Maximum range 20m

COD. 664000 Art. PILLY/60 55cm column for photocell (2 pcs)

COD. 171035 Art. C-20 Mechanical edge L=2m

COD. 663090
Art. GT-KEY
Metal vandal proof keyswitch
with two contacts, surface
mounted. Supplied with 2 keys.

#### **SPECIFIC ACCESSORIES**

COD. 619000 Art. 111 Nylon rack, with fixing screws (1m)

COD. 171035 Art. C-20 Mechanical edge L=2m

COD. 171040 Art. CR-25 Resistive edge L=2,5

COD. 126001 Art. 112 Galvanized steel rack 22x22mm (1m)