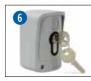

COD. 664000 Art. PILLY/60 55cm column for photocell (2 pcs)

COD. 171035 Art. C-20 Mechanical edge L=2m

COD. 663090
Art. GT-KEY
Metal vandal proof keyswitch
with two contacts, surface
mounted. Supplied with 2 keys.

COD. 663090 Art. GT-KEY Metal vandal proof keyswitch with two contacts, surface mounted. Supplied with 2 keys.

COD. 663311 Art. DIGISLIM Digikey with cable and proximity reader

COD. 664010 Art. PILLY/120 100cm column for photocell and accessories (2 pcs)