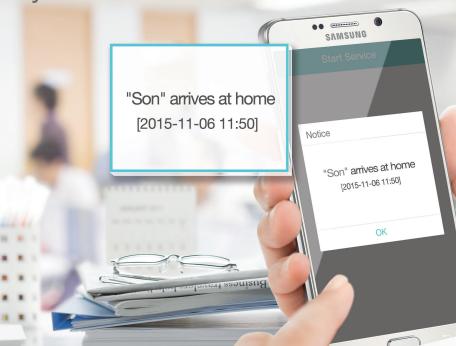

# **Working Mom?** No more Stress!

SMS notification when your child arrives at home!

#### Family arrival notification

#### Check family members' safe return through real time notifications

Receive real time sHome app push notifications when certain family members arrive at home such as your child or elderly parent

ex Check the safe return of children in dual income families