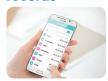

#### In & out record

#### Increase home security by checking the in & out records

View the door usage records of your home via sHome App anytime(up to 30 records)