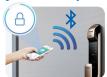

#### **Bluetooth Function**

#### Convenient bluetooth unlock

#### No need to carry door keys. Unlock your door with your smartphone

Approach to the door lock and unlock the door by simply touching the door button on the sHome app

Unlocking with RF Cards, password, or fingerprint is also available