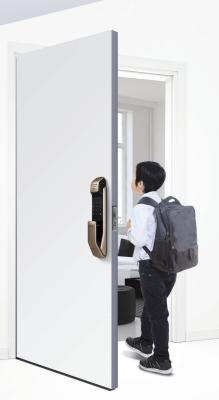

#### Convenient bluetooth unlock

#### No need to carry door keys. Unlock your door with your smartphone

Approach to the door lock and unlock the door by simply touching the door button on the sHome app

Unlocking with RF Cards, password, or fingerprint is also available