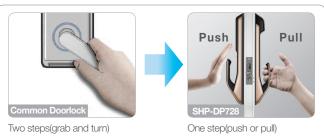

#### **Anti-panic bar**

No more grab and turn, just pull and push!

The push-pull door handle mechanism makes it easier to open and close the door than ever before

#### Quick escape in emergency

In the event of emergency such as a fire or earthquake, one step push-pull handle helps quick and safe escape from a house