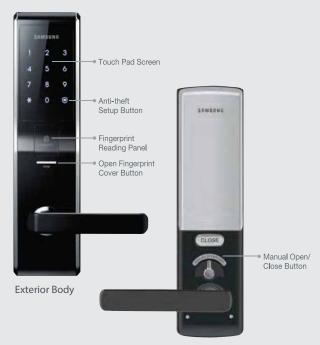

s heard during door access.

## **Enhanced Safety**

■ Double Authentication Mode Fingerprint and User Access Code With double authentication mode set up, both user access code and fingerprint must be authenticated to open the door, strengthening security.(Optional)



■ Fingerprint Marks are No Longer a Concern

User access code will be pressed after pressing two random numbers, preventing intruders from checking

the fingerprint marks left.







2 random numbers appear before entering

Press the user access code

Impossible to guess user access code due to random fingerprint marks

#### Anti-theft Mode (one button-one touch)

When leaving, the user can set up the anti-theft mode by simply pressing to button, preventing tampering by creating a warning sound.



### **Body Part Names**



Interior Body

### **Specifications**

| Fingerprint         | Capacity          | 100 Fingerprints (Max.)                                                    |
|---------------------|-------------------|----------------------------------------------------------------------------|
|                     | Method            | Optical                                                                    |
|                     | FRR               | 0.01%                                                                      |
|                     | FAR               | 0.001% or Less                                                             |
|                     | Verification Time | Less than 1 Second                                                         |
| User<br>Access Code | Capacity