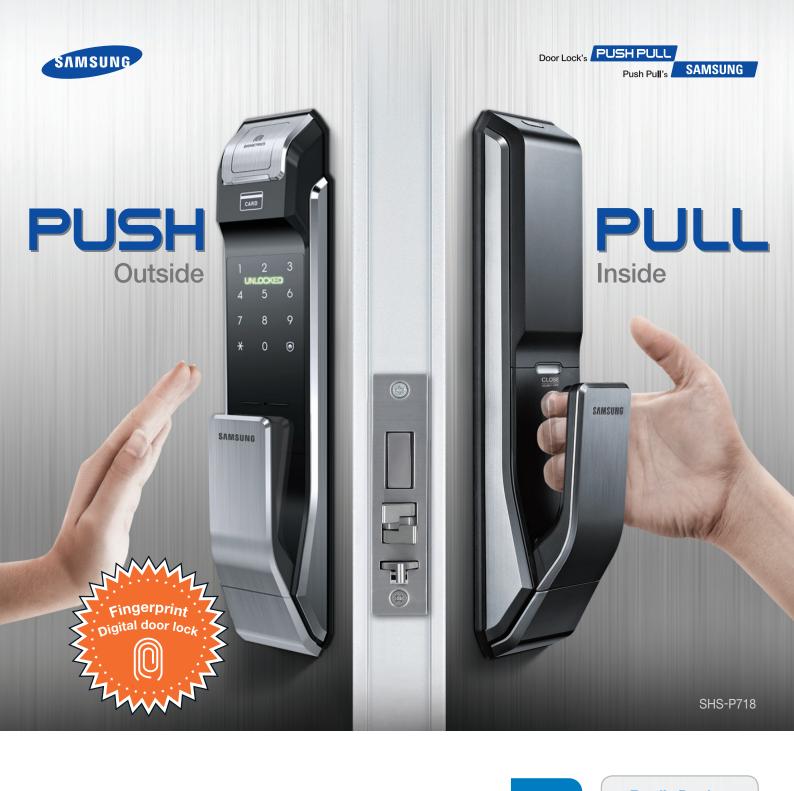

# Easy way to open the door

#### Just one step to open!

A new concept of push and pull design makes it convenient to use. Easy single-motion to open door. (Push a handle from the outside and pull it from the inside of the house.)

#### Available in both a push-pull or a pull-push

Depending on the direction of the door installed in the residence, customer can choose from either push-pull type or pull-push type on purchase.