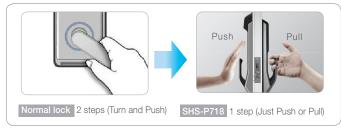

# Door Lock's PUSH PULL

#### Just one step to open!

A new concept of push and pull design makes it convenient to use. Easy single-motion to open door. (Push a handle from the outside and pull it from the inside of the house.)

#### Available in both a push-pull or a pull-push

Depending on the direction of the door installed in the residence, customer can choose from either push-pull type or pull-push type on purchase.