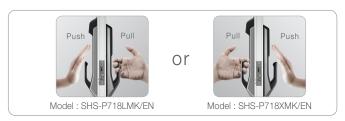

#### Available in both a push-pull or a pull-push

Depending on the direction of the door installed in the residence, customer can choose from either push-pull type or pull-push type on purchase.