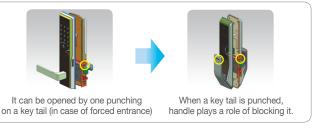

#### Safe and robust design

Integrated structure of handle and main body that prevents from forced entrance