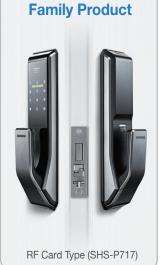

#### Available in both a push-pull or a pull-push

Depending on the direction of the door installed in the residence, customer can choose from either push-pull type or pull-push type on purchase.

#### Various ways to open a door make for easy and safe entrance

Finger Print (P718 only)

User Access Code

RF Card

Key Tag

Override Kev