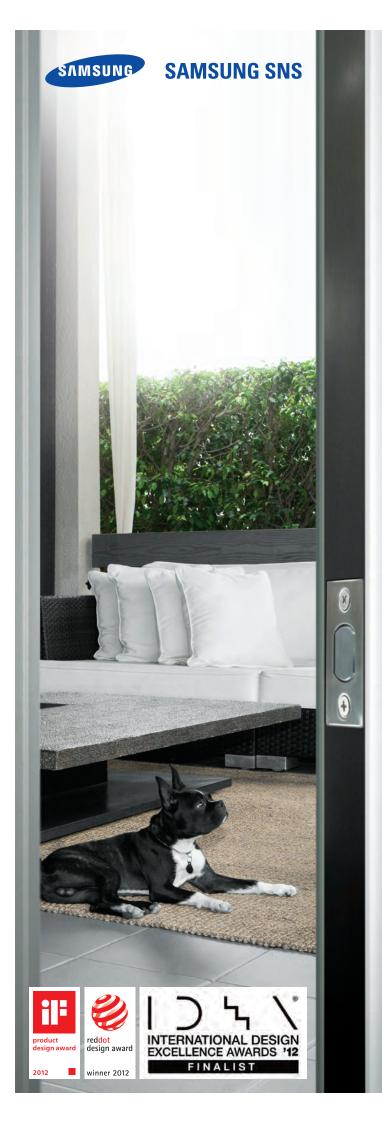

Leave your home to the care of Samsung

# Keyless & Safe





## User-friendly Accessibility









RFID Card



Mechanical Override Keys (SHS-3320 only)

### Powerful Security



#### **Double Authentication Mode**

With double authentication mode set up, both user access code and key tag must be authenticated to open the door, strengthening security. (Optional)

#### **Anti-theft Mode**

Simply sets up the security mode that prevent the lock from being unlocked without your authorization.



Out-of-home security



In home security (Double-locking)



#### **Intrusion Detection**

By using a magnetic sensor, in the event of intrusion, the unit will sound the alarm.



#### **Random Security Code**

Two digital random security code which prevent someone to copy your user access code