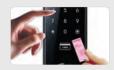

#### **Interface with Samsung Smart Home**

The lock has an interface with Samsung video door phone or home automation to unlock the door.