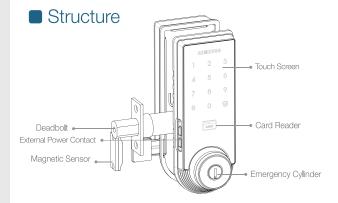

sing a magnetic sensor, in the event of intrusion, the unit will sound the alarm.



#### **Random Security Code**

Two digital random security code which prevent someone to copy your user access code is available.

### Convenience



#### **Automatic Locking**

Door lock will be locked automatically when your door is closed.



#### **Keypad Volume Control**

Volume adjustable (3 levels including mute)

**Low Battery Warning Signal** 



#### replace batteries

#### 9V Battery Back-up

When batteries are discharged, put 9V battery to back-up power

A "beep" sound during door access will alert you to



#### **Interface with Samsung Smart Home**

The lock has an interface with Samsung video door phone or home automation to unlock the door.

#### Design





Exterior Body



Interior Body



### Specification

| RFID                          | ISO 14443A type (13.56Mhz)                                   |
|-------------------------------|--------------------------------------------------------------|
|                               | 130 14443A type (13.30M12)                                   |
| User Access<br>Code           | 4~12 Digit number combination                                |
| User Capacity                 | 70 ( User access code /<br>RF card / Key tag)                |
| Mechanical Key<br>(3320 only) | 6 Pin bump proof, Groove side bar                            |
| Material                      | Zinc, Aluminum, Polycarbonate                                |
| Size (WxHxD)                  | Exterior Body: 68x180x36.5mm<br>Interior Body: 68x180x38.3mm |
| L