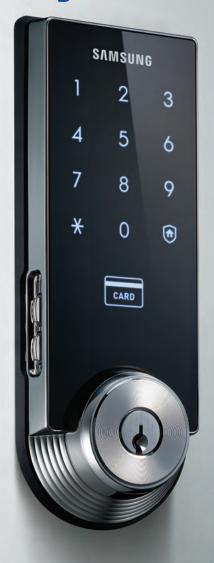

## User-friendly Accessibility

RFID Card

Mechanical Override Keys (SHS-3320 only)

### Powerful Security