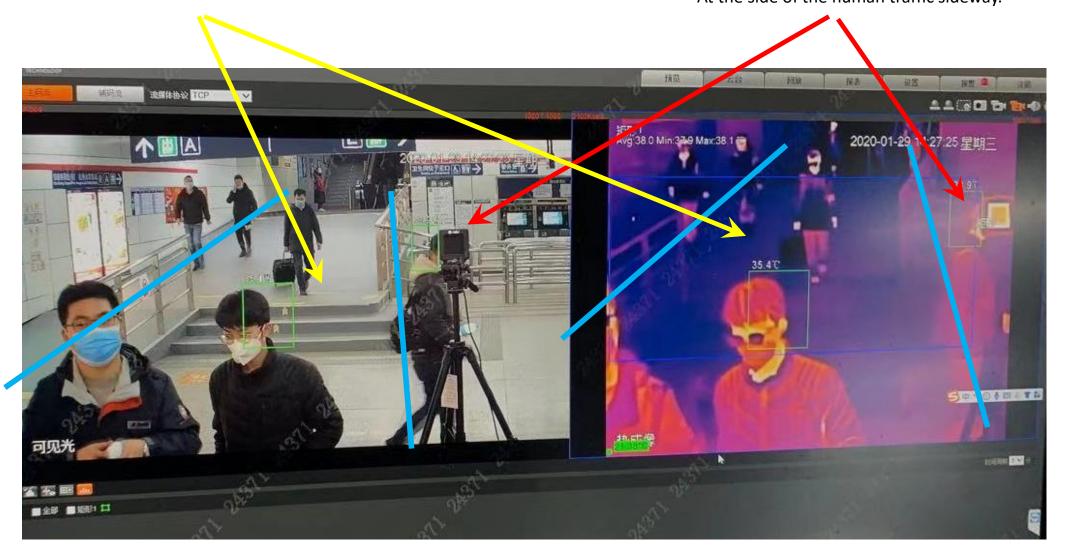

## **REMARKS:**

Thermal camera need to deployed higher than the Blackbody, distance between both need to be refer to the thermal camera focal length. Eg, refer to previous table.