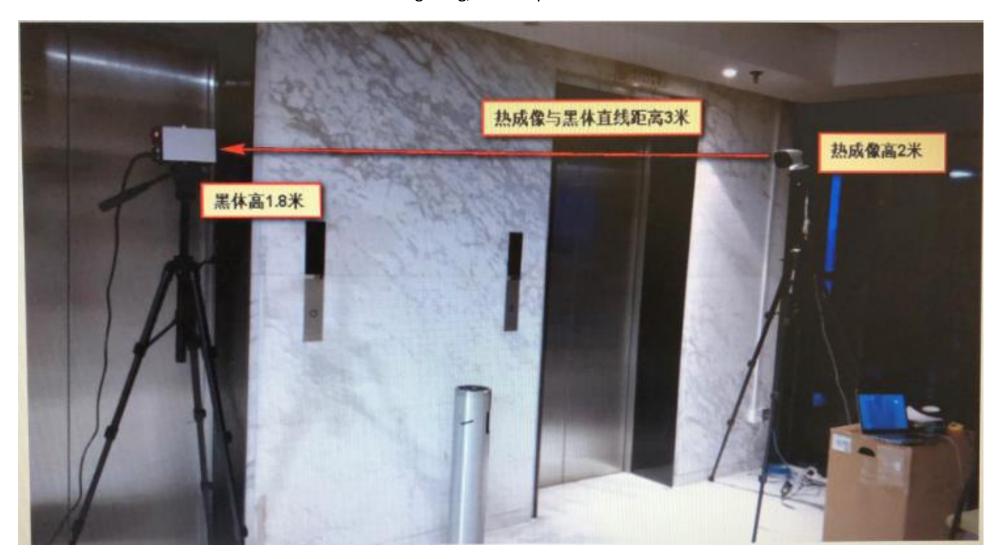

Deploy the thermal camera facing the human traffic direction,

DH-TPC-HBB1
Blackbody will be mounted on tripod facing the BF3221-T,
At the side of the human traffic sideway.

| LENS  | BLACKBODY DISTANCE | HUMAN HEAD DISTANCE FRM THERMAL CAMERA |
|-------|--------------------|----------------------------------------|
| 3.5mm | 2 meter            | 2 meter                                |
| 7mm   | 3 meter            | 3 meter                                |

## **REMARKS:**

Thermal camera need to deployed higher than the Blackbody, distance between both need to be refer to the thermal camera focal length. Eg, refer to previous table.