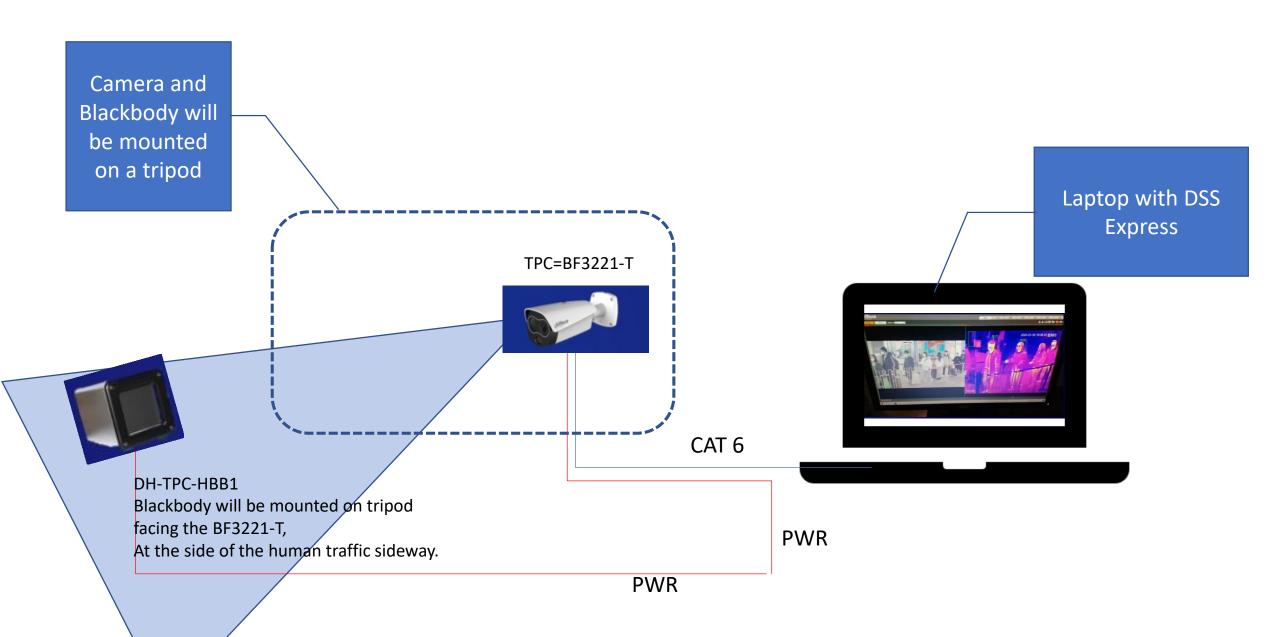

## **STAND ALONE FEVER SCANNER**

Deploy the thermal camera facing the human traffic direction,

DH-TPC-HBB1
Blackbody will be mounted on tripod facing the BF3221-T,
At the side of the human traffic sideway.

Deploy the thermal camera facing the human traffic direction,

DH-TPC-HBB1
Blackbody will be mounted on tripod facing the BF3221-T,
At the side of the human traffic sideway.

| LENS  | BLACKBODY DISTANCE | HUMAN HEAD DISTANCE FRM THERMAL CAMERA |
|-------|--------------------|----------------------------------------|
| 3.5mm | 2 meter            | 2 meter                                |
| 7mm   | 3 meter            | 3 meter                                |