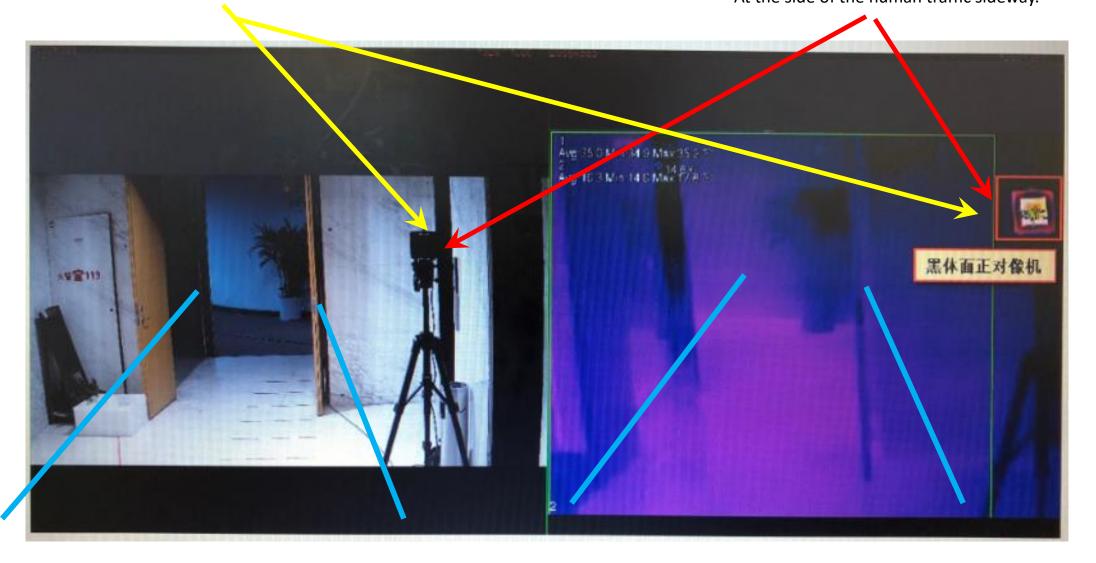

## **REMARKS:**

Avoid deployment in dark environment or facing strong backlight, for optimum result.